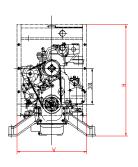

# **Dimensions and Weight**

|            | NA      | Т       |  |
|------------|---------|---------|--|
| Length     | 1091 mm | 1086 mm |  |
| Width      | 592 mm  | 592 mm  |  |
| Height     | 941 mm  | 941 mm  |  |
| Net Weight | 400kg   | 430 kg  |  |