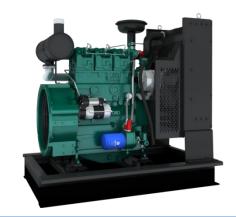

# **G-Drive Engine D226B-3D**

### **Engine and block**

Cast iron gantry type structure block

One-piece forged crankshaft

Separate cast iron cylinder heads and wet liners

Aluminium alloy pistons with gallery oil cooling

### **Cooling system**

Thermostatically-controlled system with belt driven coolant pump and pusher fan

24Velectric system

### **Lubrication system**

Shutoff solenoid

Spin-on full-flow lub oil filter

### **Fuel system**

In-line AD fuel injection pump

Duplex fine filter for better efficiency

### Air intake and exhaust system

High performance silencer as standard

Stainless steel exhaust manifold shield for heat isolating

### **Electrical system**

12V electric starter motors and battery charging alternator

Standard sensor connector

### Flywheel and housing

SAE3 flywheel housing and 11.5" flywheel

Tool kits